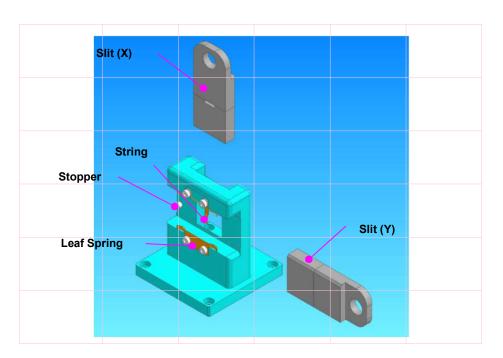

## Insert Slit Holder & Insert Slit < KEI-1000XY & KEI-1000SL>

This insert slit & slit holder is designed for high energy X-ray experiments. The slit blade is made of Tungsten Carbide (WC) and the thickness is 10mm with flat surface.

## **Features**

- ◆This insert slit holder contains a stopper, a leaf spring, and a string for reproducing of the slit position.
- ♦ Various width of slit is available (0.05 2.0 mm).
- **♦Easily mountable for Kohzu's motorized positioning stages.**
- ◆The slit surface is polished by a special delicate technique.