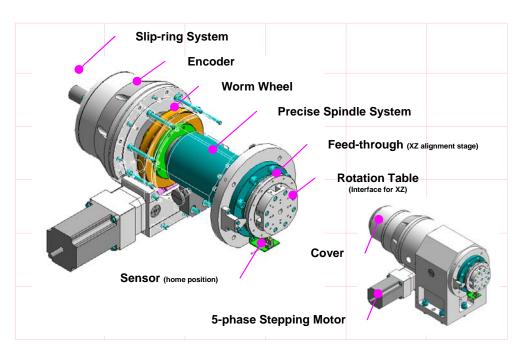

## **Features**

- ♦1 um eccentricity
- ♦ It was developed for micro- tomography, microscopy and other demanding X-ray research applications.
- ♦No more useless data because of the smallest sample shift.
- ♦ It allows to attach a load with up to 400g (20g sample + 380g sample holder)
- **♦20 degree / sec** rotation speed.
- **♦**Complete 360° degree rotation scans.
- ♦ 0.005° resolution
- ◆The Precise Spindle
  System performs
  nearly like an
  expensive Air-Bearing
  System.
- ♦ The slip-ring allows a free 360 degree scan.