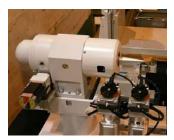

< KSU-1 : KEK >

< KSU-5: KEK >

< KSU-12 : SP-8 >

**Specifications** 

| Model                 | QKSU-2                                                                            |
|-----------------------|-----------------------------------------------------------------------------------|
| Eccentricity          | 1 um                                                                              |
| Resolution            | 0.00005 degree / step (with Microstep 1/100)<br>0.0001 degree (Heidenhain RON285) |
| Repeatability         | 0.0025 degree                                                                     |
| Rotation Range        | Over 360 degree (when sensor ignoring)                                            |
| Maximum Speed         | 20 degree / sec                                                                   |
| Maximum Load Capacity | 10 – 20 g (sample)                                                                |
| Guidance Mechanism    | Mechanical bearings                                                               |