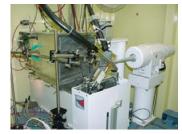

< KSU-1 : KEK >

< KSU-5: KEK >

< KSU-12 : SP-8 >

**Specifications** 

| Model                 | QKSU-2                                                                            |
|-----------------------|-----------------------------------------------------------------------------------|
| Eccentricity          | 1 um                                                                              |
| Resolution            | 0.00005 degree / step (with Microstep 1/100)<br>0.0001 degree (Heidenhain RON285) |
| Repeatability         | 0.0025 degree                                                                     |
| Rotation Range        | Over 360 degree (when sensor ignoring)                                            |
| Maximum Speed         | 20 degree / sec                                                                   |
| Maximum Load Capacity | 10 – 20 g (sample)                                                                |
| Guidance Mechanism    | Mechanical bearings                                                               |