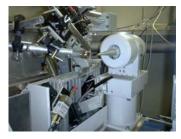

< KSU-1 : KEK >

< KSU-5: KEK >

< KSU-12 : SP-8 >

**Specifications** 

| Model                 | QKSU-2                                                                            |
|-----------------------|-----------------------------------------------------------------------------------|
| Eccentricity          | 1 um                                                                              |
| Resolution            | 0.00005 degree / step (with Microstep 1/100)<br>0.0001 degree (Heidenhain RON285) |
| Repeatability         | 0.0025 degree                                                                     |
| Rotation Range        | Over 360 degree (when sensor ignoring)                                            |
| Maximum Speed         | 20 degree / sec                                                                   |
| Maximum Load Capacity | 10 – 20 g (sample)                                                                |
| Guidance Mechanism    | Mechanical bearings                                                               |