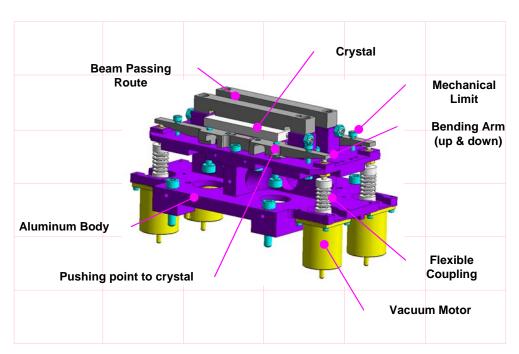

## **Features**

◆ Crystal Size : 60 mm (W) 50 mm (L)

Central Thin Part 10-12 mm (W) 0.4 mm (t)

- ♦ It is allowed by the flexible coupling for changing from motor's rotary movement to linear movement.
- ◆The bending arm are easily bended by the fine pitch ground screws.
- ◆The shape of the bending arm is calculated and designed precisely.
- ◆The special geometry is patented by SLS
- ♦ Kohzu & SLS had a license agreement to produce this bender.
- ♦ Mechanical limit is adopted for reducing wiring.
- **◆** Aluminum light body.