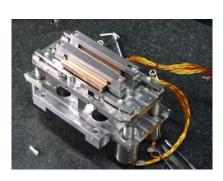

## Crystal Bender <SMS-2B>

This instrument is sagittal focusing bender for Swiss Light Source (SLS) insertion device beamlines.

## **Specifications**

| Model                   | SMS-2B                                |
|-------------------------|---------------------------------------|
| Stroke                  | ± 1.2 mm                              |
| Actuator                | Vacuum Compatible 2 Phase Motor (x 4) |
| Screw                   | Ground Screws                         |
| Resolution (Full-step)  | 1.25 μ m                              |
| Dimension               | 160 x 100 x 90 (L x W x H : mm)       |
| Self Weight             | 2.5 kg                                |
| Crystal (not available) | Si (111) (x 1)                        |
| Cooling                 | None                                  |