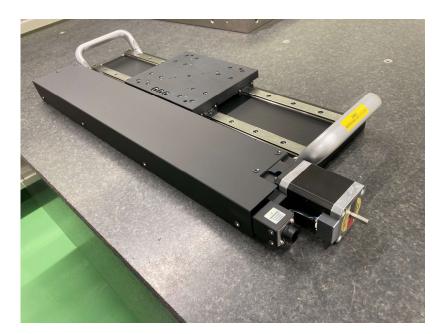

## Thin long travel X stage <br/><CXA16F-L30>

This long travel X stage is designed to be very thin, the height 40mm. The driving screw and motor is located on the side of the moving carriage. It can carry 40kg load.

## Features

- Travel range : 304mm
- ◆Total height: 40 mm

## Load capacity: 40 kg

## Specifications

| Model           | CXA16F-L30                        |
|-----------------|-----------------------------------|
| Table size      | 160mm                             |
| Travel range    | ±152mm                            |
| Resolution      | 2.5 μm/step (Half step)           |
| Maximum speed   | 50 mm/sec                         |
| Motor           | 5-phase stepper motor             |
| Guide mechanism | Linear guide                      |
| Lead mechanism  | Ball screw, lead 5.0mm            |
| Load capacity   | 40 kg                             |
| Self weight     | 11.5 kg                           |
| Dimension       | 571.5 x 215 x 42 (W x L x H : mm) |