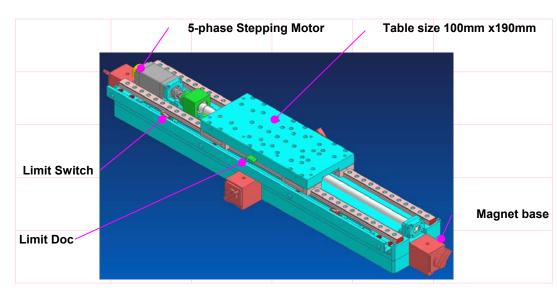

## Long Travel Translation Stage for Delay Line <HPT-2>

This stage is developed for laser delay line. It has 300mm long travel and very small pitch/yaw error in long travel motion.

#### **Specifications**

| Model           | HPT-2                                            |
|-----------------|--------------------------------------------------|
| Drive           | Stepping Motor                                   |
| Travel range    | 300mm                                            |
| Pitch/Yaw error | < 5 arcsec / full stroke 300mm                   |
| Speed           | 5mm / sec                                        |
| Resolution      | 0.5 μm /step (half step mode) (calculated value) |
| Load Capacity   | 1kg                                              |
| Dimension       | 100 x 500 x 70 (W x L x H : mm)                  |

### **Features**

- Useful device for
  Delay line of Laser
  - Long stroke scan
- Pitch/Yaw < 5arcsec (300mm stroke)

Very small pitch/yaw error in long travel motion

- ♦1 kg Load Capacity.
- Table Size 100mm x 190mm
- Material : Steel
- Self weight: 14kg