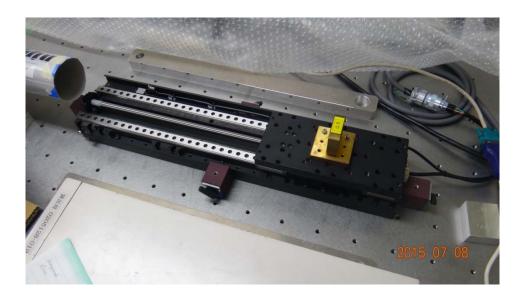

# Long Travel Translation Stage for Delay Line <HPT-2> Continued

This photo shows a measurement in our factory.

Here is a real data of pitch & yaw error.