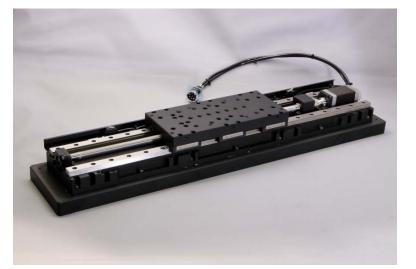

## Long Travel Translation Stage for Delay Line <HPT-2>

This stage is developed for laser delay line. It has 300mm long travel and very small pitch/yaw error in long travel motion.

#### **Specifications**

| Model           | HPT-2                                            |
|-----------------|--------------------------------------------------|
| Drive           | Stepping Motor                                   |
| Travel range    | 300mm                                            |
| Pitch/Yaw error | < 5 arcsec / full stroke 300mm                   |
| Speed           | 5mm / sec                                        |
| Resolution      | 0.5 μm /step (half step mode) (calculated value) |
| Load Capacity   | 1kg                                              |
| Dimension       | 100 x 500 x 70 (W x L x H : mm)                  |

### **Features**

- Useful device for
  Delay line of Laser
  - Long stroke scan
- Pitch/Yaw < 5arcsec (300mm stroke)

Very small pitch/yaw error in long travel motion

- ♦1 kg Load Capacity.
- Table Size 100mm x 190mm
- Material : Steel
- Self weight: 14kg