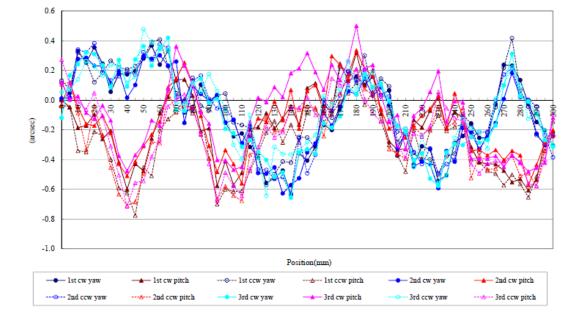

# Long Travel Translation Stage for Delay Line <HPT-2> Continued

This photo shows a measurement in our factory.

Here is a real data of pitch & yaw error.